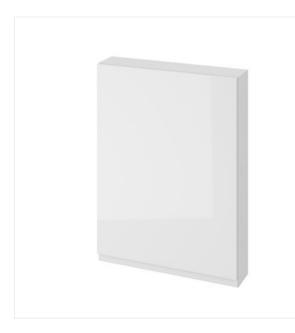

## MODUO 60 WALL HUNG CABINET WHITE

### **Product description**

Front with MDF, lacquered front and body, comfortable milled handle, silent closing, glass shelves inside, the possibility of universal door assembly