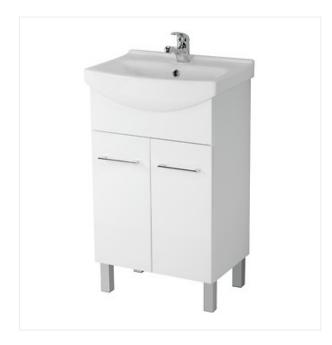

#### **COLLECTION OLIVIA**

PRODUCT CODE:

S543-002-DSM

### **Product description**

The standalone OLIVIA cabinet features a spacious interior allowing to store all necessary bathroom spare parts plus double doors fitted with a wide chromium-plated handle. The cabinet front is made of MDF board resistant to damage and water. Rectangular feet included in the set perfectly match the simple cabinet design. This cabinet is delivered as a self-assembly kit installed with CERSANIA NEW 50 washbasins