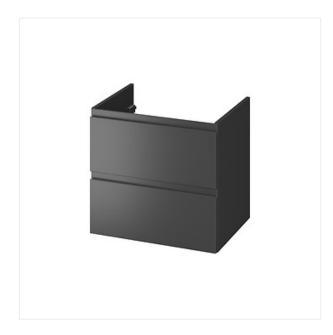

## **MODUO 60 UNDER COUNTERTOP CABINET ANTHRACITE**

COLLECTION MODUO, MODUO FURNITURE, MODUO ANTHRACITE

S590-090

## **Product description**

The under counter cabinet MODUO 60 is designed for assembly with the Moduo series countertops. It is made of anthracite MDF furniture board with a matte finish. It has 2 full drawers finished in an elegant, warm gray. The model is equipped with comfortable milled handles and a soft closing system. No cut-out for a washbasin siphon in the cabinet drawer. The under counter cabinet is not intended for the installation of a furniture washbasin. Sold assembled.