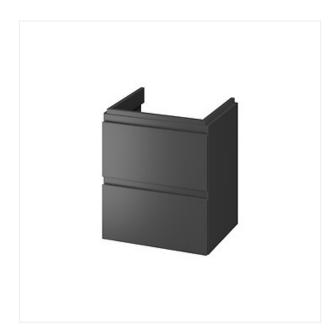

## **MODUO 50 WASHBASIN CABINET ANTHRACITE**

COLLECTION MODUO, MODUO FURNITURE, MODUO ANTHRACITE

PRODUCT CODE: \$590-079

## **Product description**

The washbasin cabinet MODUO with a modern, minimalist form is made of an anthracite lacquered board with a matte finish. The model is equipped with comfortable milled handles and a soft closing system. The cabinet is adapted for assembly with the MODUO 50 furniture washbasin. The furniture is sold assembled.