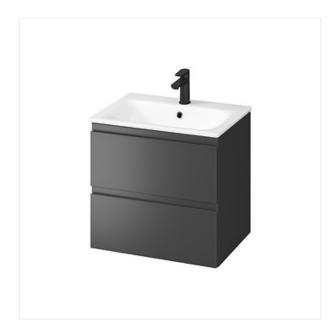

## SET B817 MODUO 60 ANTHRACITE DSM (CABINET + WASHBASIN)

COLLECTION MODUO, MODUO FURNITURE, MODUO ANTHRACITE

PRODUCT CODE: S801-472-DSM

## **Product description**

The set includes a washbasin cabinet MODUO in a version for self-assembly with in a counter washbasin MODUO 60. The front of the cabinet is made of MDF board, varnished anthracite. The cabinet has comfortable, milled handles and a soft-closing door system.