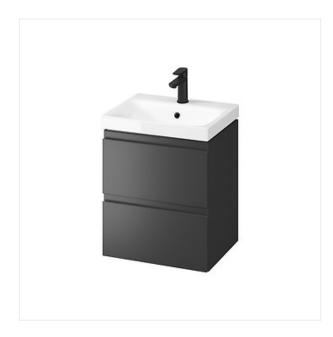

## SET B895 MODUO 50 ANTHRACITE (CABINET + WASHBASIN)

COLLECTION MODUO, MODUO FURNITURE, MODUO ANTHRACITE

PRODUCT CODE:

S801-485-DSM

## **Product description**

The set includes a washbasin cabinet MODUO in a version for self-assembly with a MODUO 50 furniture washbasin. The front of the cabinet is made of MDF board, varnished anthracite. The cabinet has comfortable, milled handles and a soft-closing door system.