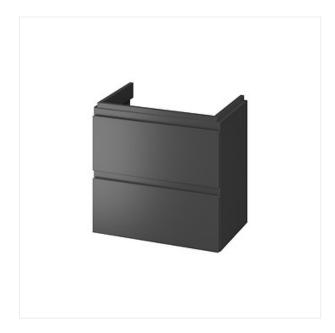

## **Product description**

The washbasin cabinet MODUO SLIM with a modern, minimalist form is made of an anthracite lacquered board with a matte finish. The model is equipped with comfortable milled handles and a soft closing system. Thanks to the reduced depth, it can be installed even in narrow rooms. This will allow you to adjust the interior to your individual needs. The cabinet is adapted for assembly with the Furniture washbasin MODUO SLIM 60. The furniture is sold in a version for self-assembly.

## **Technical data**

Adjustable suspension mechanism ye

Assembly method for self assembly

Body material chipboard
Cabinet functionality drawer
Colour anthracite
Depth 37,5 cm
Handle milled
Height 57 cm
Lighting included no

Material fronts
Opening system
Type of cabinet
Warranty

MDF board
soft close
hanging
2

Width 59,5 cm

EAN code 5901771080817
Product index FZZW1012541564