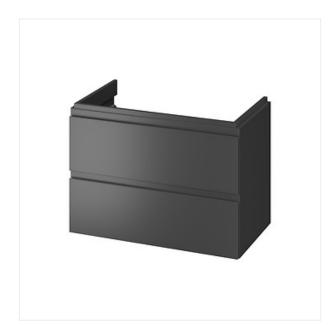

## **Product description**

The washbasin cabinet MODUO with a modern, minimalist form is made of an anthracite lacquered board with a matte finish. The model is equipped with comfortable milled handles and a soft closing system. The cabinet is adapted for assembly with the MODUO 80 furniture washbasin. The furniture is sold in a version for self-assembly.

## **Technical data**

Adjustable suspension mechanism yes

Assembly method for self assembly

Body material chipboard Cabinet functionality drawer Colour anthracite Depth 44,7 cm Handle milled Height 57 cm Lighting included no

MDF board Material fronts Opening system soft close Type of cabinet hanging 2

Warranty

Width 79,5 cm

EAN code 5901771080749 Product index FZZW1012521564