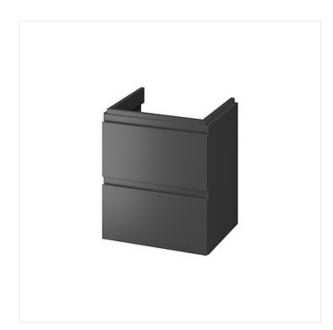

## MODUO 50 WASHBASIN CABINET ANTHRACITE DSM

COLLECTION MODUO, MODUO FURNITURE, MODUO ANTHRACITE

S590-067-DSM

## **Product description**

The washbasin cabinet MODUO with a modern, minimalist form is made of an anthracite lacquered board with a matte finish. The model is equipped with comfortable milled handles and a soft closing system. The cabinet is adapted for assembly with the MODUO 50 furniture washbasin. The furniture is sold in a version for self-assembly.

## **Technical data**

Adjustable suspension mechanism yes

Assembly method for self assembly

Body material chipboard Cabinet functionality drawer Colour anthracite Depth 39,7 cm Handle milled Height 57 cm Lighting included no

MDF board Material fronts Opening system soft close Type of cabinet hanging 2

Warranty

Width 49,4 cm

EAN code 5901771080725 Product index FZZW1012501564