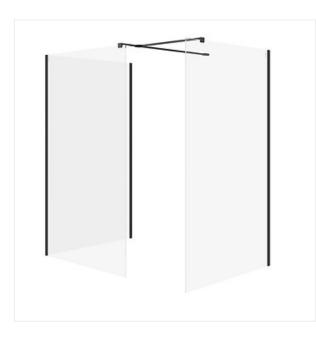

## SET B811: SHOWER ENCLOSURES WALK-IN MILLE BLACK 90X90X90X200 COLLECTION MILLE, MILLE SHOWER

## **Product description**

Modular walk-in shower enclosures from the MILLE collection, with a comfortable height of 200 cm, combine modernist aesthetics and extraordinary practicality. The available sets will allow you to set up a comfortable shower area tailored to your bathroom space. Due to the two available colors of profiles: chrome and black matt, we can match the color of the set to our arrangement. Robust 8-mm tempered glass, aesthetically pleasing and adjustable wall profiles, and CleanPro hydrophobic coating are additional features worth noting.

## **Technical data**

| Availability of spare parts (years) | yes (min 3 year since finishing the production) |
|-------------------------------------|-------------------------------------------------|
| Cleanpro coating                    | yes                                             |
| Colour                              | black                                           |
| Depth                               | 90 cm                                           |
| Glass colour                        | transparent                                     |
| Gross weight                        | 118,2 kg                                        |
| Height                              | 200 cm                                          |
| Intended for shower tray            | yes                                             |
| Material                            | aluminium, szkło                                |
| Mounting kit                        | Yes                                             |
| Net weight                          | 112 kg                                          |
| Profile colour                      | black                                           |
| Regulation of the wall profile      | yes                                             |
| Thickness of glass                  | 8 mm                                            |
| Type of cabin                       | walk-in                                         |
| Universal shower left/right         | yes                                             |
| Warranty                            | 7                                               |
| Width                               | 90 cm                                           |
| EAN code                            | 5901771081937                                   |
|                                     |                                                 |