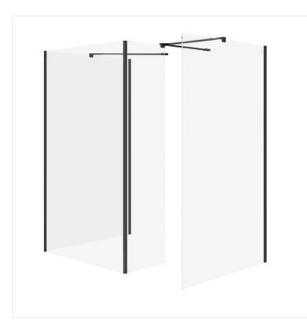

## SET B809: SHOWER ENCLOSURES WALK-IN MILLE BLACK 90X90X90X30X200 MOVABLE WALL COLLECTION MILLE, MILLE SHOWER

## **Product description**

Modular walk-in shower enclosures from the MILLE collection, with a comfortable height of 200 cm, combine modernist aesthetics and extraordinary practicality. The available sets will allow you to set up a comfortable shower area tailored to your bathroom space. Due to the two available colors of profiles: chrome and black matt, we can match the color of the set to our arrangement. Robust 8-mm tempered glass, aesthetically pleasing and adjustable wall profiles, and CleanPro hydrophobic coating are additional features worth noting.