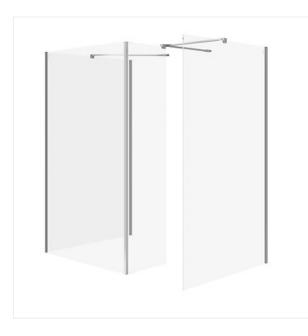

## SET B806: SHOWER ENCLOSURES WALK-IN MILLE CHROME 90X90X90X30X200 FIX WALL

COLLECTION MILLE, MILLE SHOWER

## **Product description**

Modular walk-in shower enclosures from the MILLE collection, with a comfortable height of 200 cm, combine modernist aesthetics and extraordinary practicality. The available sets will allow you to set up a comfortable shower area tailored to your bathroom space. Due to the two available colors of profiles: chrome and black matt, we can match the color of the set to our arrangement. Robust 8-mm tempered glass, aesthetically pleasing and adjustable wall profiles, and CleanPro hydrophobic coating are additional features worth noting.

## **Technical data**

| Availability of spare parts (years) | yes (min 3 year since finishing the production) |
|-------------------------------------|-------------------------------------------------|
| Cleanpro coating                    | yes                                             |
| Colour                              | chrome                                          |
| Depth                               | 90 cm                                           |
| Glass colour                        | transparent                                     |
| Gross weight                        | 136,2 kg                                        |
| Height                              | 200 cm                                          |
| Intended for shower tray            | yes                                             |
| Material                            | aluminium, szkło                                |
| Mounting kit                        | Yes                                             |
| Net weight                          | 126 kg                                          |
| Profile colour                      | chrome                                          |
| Regulation of the wall profile      | yes                                             |
| Thickness of glass                  | 8 mm                                            |
| Type of cabin                       | walk-in                                         |
| Universal shower left/right         | yes                                             |
| Warranty                            | 7                                               |
| Width                               | 90 cm                                           |
| EAN code                            | 5901771081883                                   |
|                                     |                                                 |