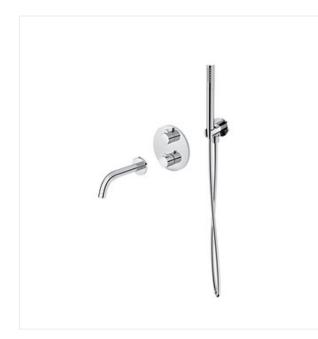

## SET B724 ZEN BY CERSANIT BATH CONCEALED SET CHROME (VIRTUAL SET)

COLLECTION ZEN BY CERSANIT, ZEN BY CERSANIT FITTINGS 2

S952-034

| PRODUCT CODE: |  |  |  |  |
|---------------|--|--|--|--|
|               |  |  |  |  |
|               |  |  |  |  |
|               |  |  |  |  |
|               |  |  |  |  |
|               |  |  |  |  |
|               |  |  |  |  |

## **Product description**

The ZEN by Cersanit collection is characterized by a refined to perfection combination of harmonious shapes and high-end design, which will bring a calming aura to any interior - regardless of its style or size. The concealed shower set from the ZEN by Cersanit collection is a complete solution for every bathroom. The concealed bath-shower faucet is fitted with a 35 mm thermostatic ceramic cartridge which enables smooth control of the water stream throughout its life cycle. The concealed part of the fittings is a modern solution in the form of a box, which is easy to install and replace. The set includes a 2.4 cm diameter single-function hand shower with Cersanit EasyCLEAN silicone finish, a 150 cm long PVC shower hose (WRAS approved) and a bath spout with Cersanit Air water aerator. The set has a chrome surface finish, which has been protected with Cersanit's abrasion-resistant Super Shine coating. The product comes with a 12-year warranty on the body, a 3-year warranty on the thermostatic cartridge and a 2-year warranty on the other elements of the set. Set includes: faucet (S951-564), shower set with angled connector (S951-708), bath spout (S951-553). The set components are packaged separately.