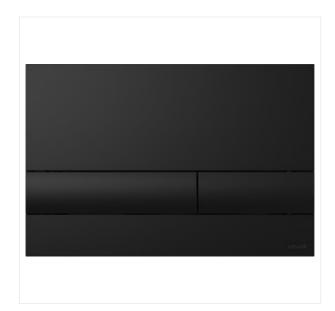

## **OPTI A2 FLUSH BUTTON BLACK MATT**

**COLLECTION TECH LINE OPTI** 

PRODUCT CODE: K97-503

## **Product description**

Design variety and reliable functionality. These are the OPTI flush buttons dedicated to frames from the same series, z choosing the shape of the buttons and the colour. There are four types of geometric buttons to choose from: round or rectangular in three options and available colours: glossy chrome or matt black. Combined with a mechanical flushing system and quality materials, we get a solution that never disappoints.

Colour Black matt
Depth 1,5 cm
Gross weight 0,42 kg
Height 16,5 cm
Material Plastic
Net weight 0,34 kg

The button matches Tech line opti

Warranty 3

Width 24,7 cm