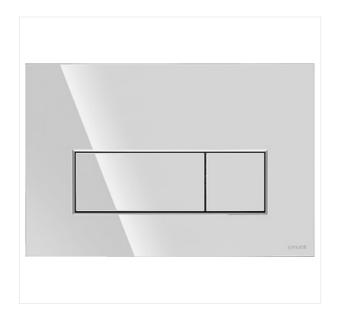

## **OPTI B1 FLUSH BUTTON CHROME GLOSS**

**COLLECTION TECH LINE OPTI** 

PRODUCT CODE: K97-497

## **Product description**

Design variety and reliable functionality. These are the OPTI flush buttons dedicated to frames from the same series, z choosing the shape of the buttons and the colour. There are four types of geometric buttons to choose from: round or rectangular in three options and available colours: glossy chrome or matt black. Combined with a mechanical flushing system and quality materials, we get a solution that never disappoints.

Colour Chrom połysk

Depth 0,55 cm
Gross weight 0,36 kg
Height 16,7 cm
Material Plastic
Net weight 0,28 kg

The button matches Tech line opti

Warranty 3

Width 24,7 cm