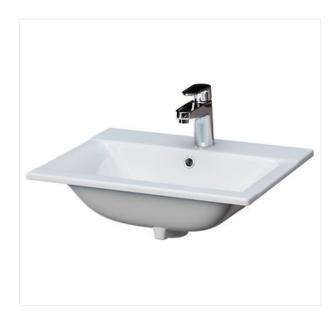

#### **ONTARIO NEW 50 WASHBASIN**

#### **COLLECTION ONTARIO**

PRODUCT CODE: K669-001

## **Product description**

The ONTARIO NEW 50 washbasin provides convenient storage surface, a central opening for fittings and an overflow outlet. It can be mounted in tabletops or cabinets from CITY collection. A template facilitating the positioning of mounting holes is supplied with the washbasin.

### **Technical data**

EAN code Product index

Depth 39,5 cm Gross weight 9,6 kg Hole for fittings Central Net weight 7,8 kg Shape Rectangular Spillway Yes Ceramic Type of wash basin 10 years Warranty Width 50 cm 5907720680220