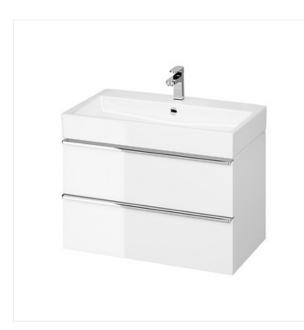

## VIRGO 80 WASHBASIN CABINET WHITE WITH CHROME HANDLES COLLECTION VIRGO, VIRGO FURNITURE

## **Product description**

Bathroom furniture from the VIRGO concept collection is a combination of functionality, elegance and modernity. The cabinets in this series feature chrome-plated metal handles that will blend perfectly with the rest of your bathroom furnishings. VIRGO washbasin cabinets are made of white varnished chipboard with a glossy finish. Two practical drawers feature the "soft close" system. Inside the top drawer there is a cut-out for the siphon trap with cover. The surface of the drawer bottoms is covered with a delicate gray linen structure. The furniture is sold assembled.