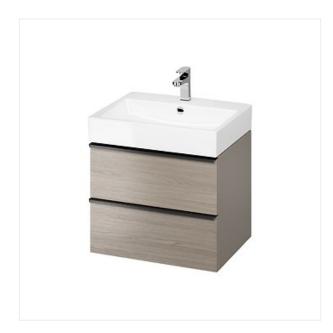

## VIRGO 60 WASHBASIN CABINET GREY WITH BLACK HANDLES

COLLECTION VIRGO, VIRGO FURNITURE

PRODUCT CODE: S522-021

## **Product description**

Bathroom furniture from the VIRGO concept collection is a combination of functionality, elegance and modernity. The cabinets in this series feature mat black metal handles that will blend perfectly with the rest of your bathroom furnishings. VIRGO washbasin cabinets are made of chipboard with wood structure in gray oak color (fronts), with mat finish on the body sides. Two practical drawers feature the "soft close" system. Inside the top drawer there is a cut-out for the siphon trap with cover. The surface of the drawer bottoms is covered with a delicate gray linen structure. The furniture is sold assembled.