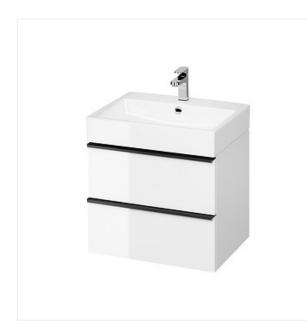

## VIRGO 60 WASHBASIN CABINET WHITE WITH BLACK HANDLES

COLLECTION VIRGO, VIRGO FURNITURE

## **Product description**

Bathroom furniture from the VIRGO concept collection is a combination of functionality, elegance and modernity. The cabinets in this series feature mat black metal handles that will blend perfectly with the rest of your bathroom furnishings. VIRGO washbasin cabinets are made of white varnished chipboard with a glossy finish. Two practical drawers feature the "soft close" system. Inside the top drawer there is a cut-out for the siphon trap with cover. The surface of the drawer bottoms is covered with a delicate gray linen structure. The furniture is sold assembled.