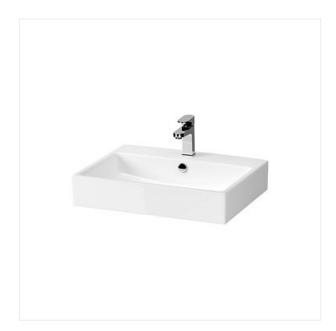

## **VIRGO 60 FURNITURE WASHBASIN**

**COLLECTION VIRGO, VIRGO CERAMICS** 

PRODUCT CODE: K118-006

## **Product description**

The minimalist design of VIRGO 60 washbasins with geometric, rectangular shapes is a proposal of timeless aesthetics for any interior. Included with the washbasins is an elegant rectangular ceramic drain cover that works well with the overall design of the collection while the high quality Cersanit glaze provides a pristine white and smooth surface, making it easy to keep clean. Washbasins Virgo can be mounted with cabinets from LARA, LARGA, MODUO i VIRGO collecion.