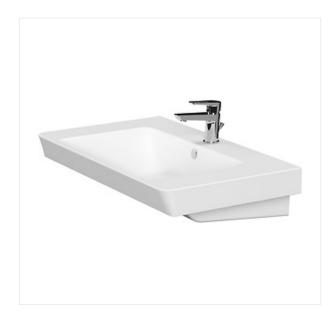

## **Product description**

MILLE washbasin because of the beveled front, take up less space, allowing more efficient use of bathroom interior. It is perfect to be installed in a bathroom with a decorative siphon or create practical and functional solutions in a combination with washbasin cabinet from series: CITY, CREA, LARA, LARGA, MODUO, VIRGO.

## **Technical data**

Width

48,5 cm Depth 12 kg Gross weight Height 16,5 cm Hole for fittings Central 11,49 kg Net weight Shape Rectangular Spillway Yes Ceramic Type of wash basin 10 Warranty

EAN code 5949086005217
Product index CCWF1008386349