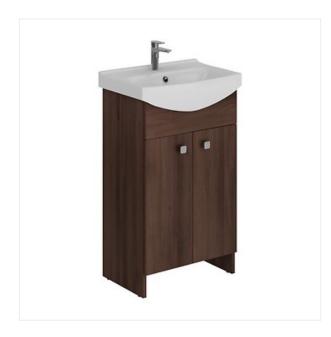

## WASHBASIN CABINET SATI CERSANIA 50 BROWN FOR SELF-ASSEMBLY

**COLLECTION SATI** 

PRODUCT CODE: S567-011-DSM

## **Product description**

A two-door SATI cabinet finished with a gloss white board, mounted on skids. Its simple structure and minimalist handles allow you to arrange your bathroom in any style.