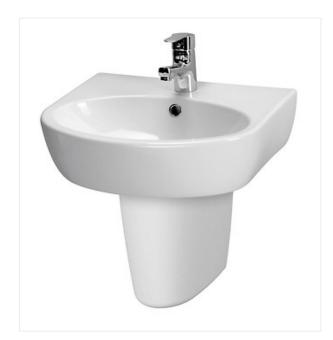

## **Product description**

The PARVA 50 washbasin with an oval bowl and centrally located opening for fittings and a spout ensures comfort of use. It is made of high-quality ceramic materials, which facilitates its cleaning. Users looking for practicality will appreciate the wide surface available for storage of everyday hygienic necessities. The washbasin can be mounted on PARVA series pedestals or semi-pedestals or directly on a wall, with a decorative trap.

## **Technical data**

40 cm Depth Gross weight 12,7 kg Hole for fittings Central Net weight 10,8 kg Shape Rounded Yes Spillway Type of wash basin Ceramic Warranty 10 years Width 50 cm

EAN code 5907720656317
Product index CCWF1000670936