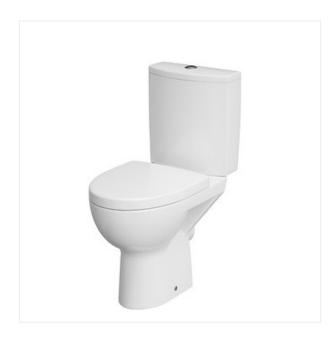

## PARVA 011 WC COMPACT SET WITH PARVA DUROPLAST, ANTIBACTERIAL, SOFT-CLOSE TOILET SEAT

#### **COLLECTION PARVA**

PRODUCT CODE: K27-027

### **Product description**

The PARVA WC compact set comes with a 3/6 I flushing system, horizontal outflow and water inlet on the bottom of the cistern. The WC compact set is available with a soft-close duraplast seat ensuring quiet and safe closing. Additionally, the seat can be easily detached, which simplifies its cleaning.

#### **Technical data**

Board included Yes Depth 59,5 cm Easy-off Yes Flushing 3-61 Gross weight 38,3 kg Height 78 cm Mounting kit Yes Net weight 29,5 kg Shape Rounded Bowl with rim Type of collar Type of hinges Soft-close Warranty 10 years Water inlet On the side Horizontal Water outflow Width 36 cm